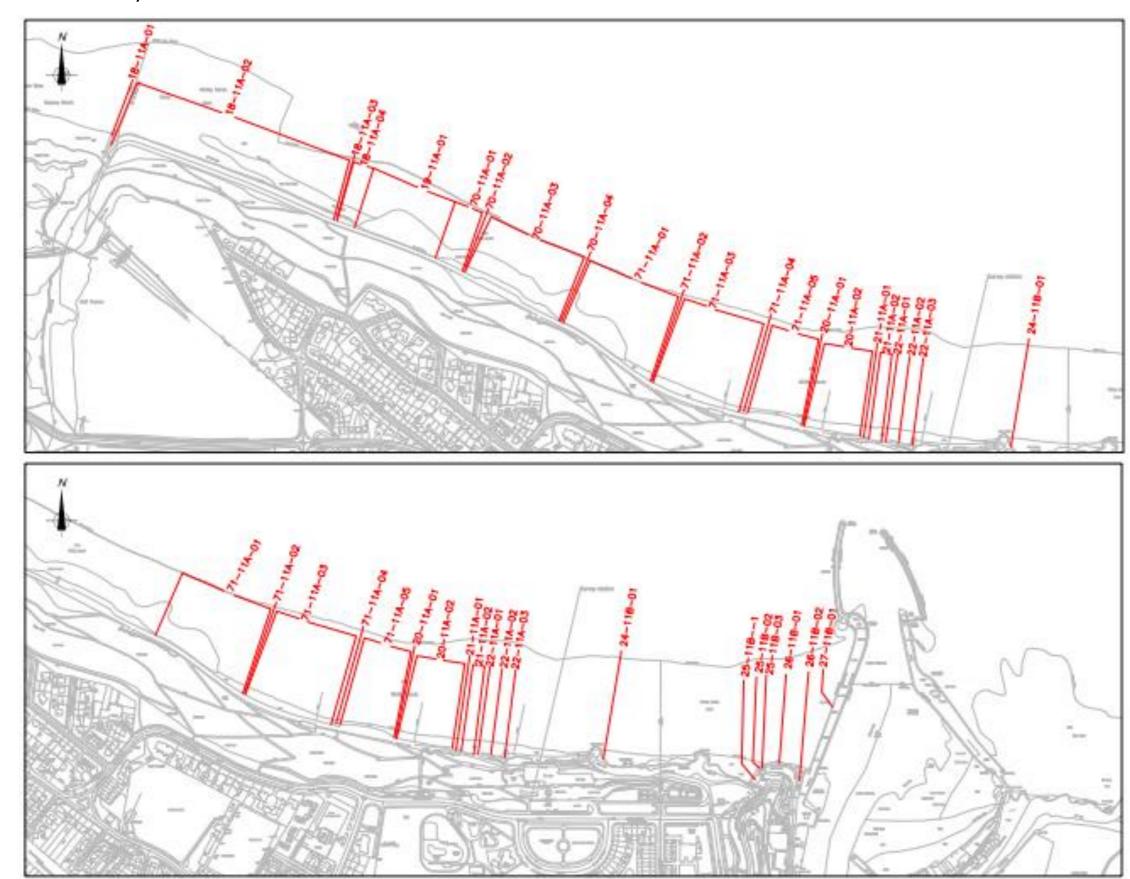

|
| N/A           | 1221D901D1601C02                  | D 4                |      |
| 67-28B-13     | 1221D901D1602C02                  | C 2                |      |
| N/A           | 1221D901D1601C02                  | D 4                |      |
| N/A           | 1221D901D1602C09 <mark>001</mark> | B 4                |      |
| 67-28B-12     | 1221D901D1602C02 <mark>001</mark> | В 3                |      |

# Appendix C - Asset Location Drawings

#### **Drawing Numbers:**

- 457730-01 Staithes
- 457730-02 Runswick Bay
- 457730-03 Sansend
- 457730-04 Whitby
- 457730-05 Robin Hood's Bay
- 457730-06 Scarborough North Bay and Holms and Castle Headland
- 457730-07 Scarborough Harbour and South Bay
- 457730-08 Cayton Bay and Filey



457730-02 – Runswick Bay



#### 457730-03 - Sansend







FOR INFORMATION ONLY

457730-06 – Scarborough North Bay and Holms and Castle Headland



457730-07 – Scarborough Harbour and South Bay



#### 457730-08 - Cayton Bay and Filey



CAYTON BAY Scale 1;2500



FOR INFORMATION ONLY