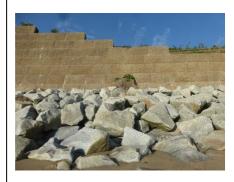

| SBC Reference:   | N/A                                                                                                                                                                                                      |              |          |                                        |
|------------------|----------------------------------------------------------------------------------------------------------------------------------------------------------------------------------------------------------|--------------|----------|----------------------------------------|
| NFCDD reference: | 1221D901D0402C02                                                                                                                                                                                         |              |          |                                        |
|                  | Asset Location: NZ78301893, NZ78271901. South of Northern breakwate                                                                                                                                      |              |          |                                        |
|                  | Asset Length:                                                                                                                                                                                            | 91.4         |          |                                        |
|                  | C                                                                                                                                                                                                        | ondition Ass | sessment |                                        |
|                  | Condition                                                                                                                                                                                                | Priori       | ity      | Risk                                   |
|                  | В 3                                                                                                                                                                                                      |              |          |                                        |
|                  | Brief Description                                                                                                                                                                                        |              |          |                                        |
|                  | Rock armour generally in good condition.  Crest at northern extent appeared slightly lower (exposing concrete walkway behind). Rock armour on foreshore in front of toe – possibly displaced from crest. |              |          | tly lower (exposing ur on foreshore in |
|                  | Concrete seawall at southern end in fair condition with exposed aggregate/abrasion and open joints, esp. close to crest. Minor cracking evident. Abrasion on wall crest and promenade.                   |              |          |                                        |
|                  | Recommendations                                                                                                                                                                                          |              |          |                                        |
|                  | Continue to monitor. Reprofile rock at northern extent. Minor repairs to seawall (pointing/fill cracks).                                                                                                 |              |          |                                        |