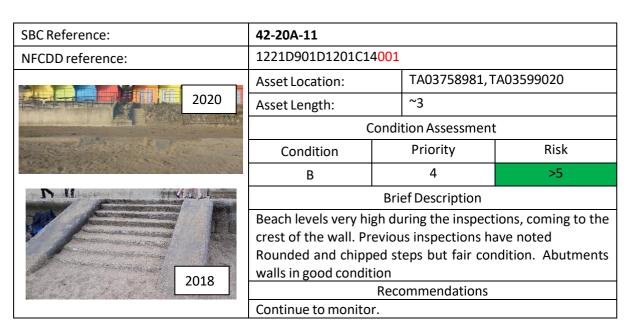

| SBC Reference:   | N/A                                    |                    |                                                   |  |
|------------------|----------------------------------------|--------------------|---------------------------------------------------|--|
| NFCDD reference: | 1221D901D0403C07                       |                    |                                                   |  |
|                  | Asset Location:                        |                    | NZ78361882, NZ78381885. Inbetween South slipways. |  |
|                  | Asset Length: 32  Condition Assessment |                    |                                                   |  |
|                  |                                        |                    |                                                   |  |
|                  | Condition Priority Risk                |                    | Risk                                              |  |
|                  | В                                      | 4                  | >5                                                |  |
|                  |                                        | Brief Description  |                                                   |  |
|                  |                                        |                    | cracking to second                                |  |
|                  |                                        | cover at seaward e | nd. Handrail in good                              |  |
|                  | condition.                             |                    |                                                   |  |
|                  |                                        |                    |                                                   |  |
|                  | Recommendations                        |                    |                                                   |  |
|                  | Continue to monitor.                   |                    |                                                   |  |