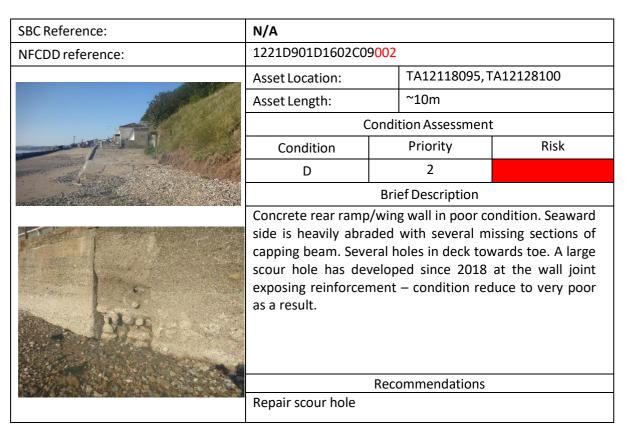

ercut<br>le. Drainage outlet o<br>d previously to be blo | lle part with patch<br>ting of slipway toe<br>n seaward side not<br>cked. |  |  |
|                  | Recommendations Repair undercutting slipway.                                                                                 |                                                                                                  |                                                                           |  |  |
|                  |                                                                                                                              |                                                                                                  |                                                                           |  |  |



| SBC Reference: