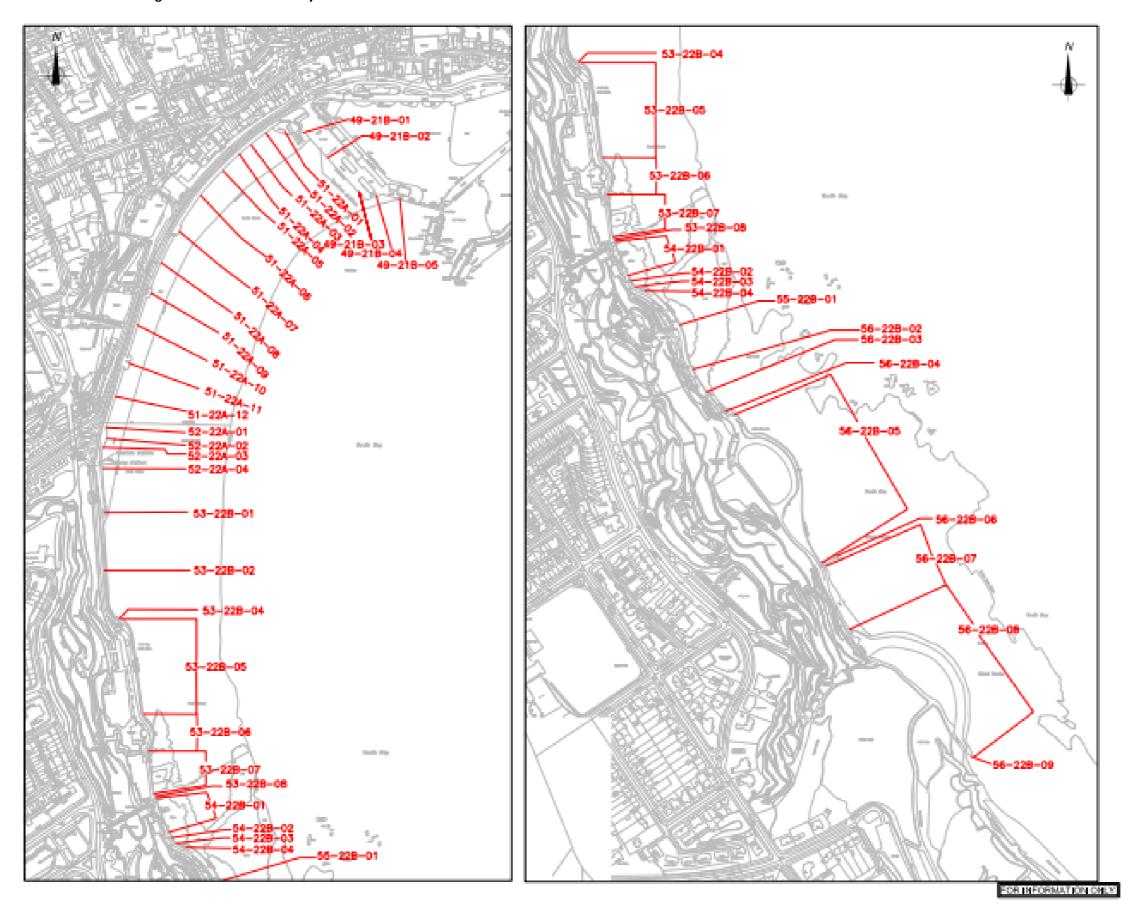

| C 2                |      |
| N/A           | 1221D901D1601C02                  | D 4                |      |
| N/A           | 1221D901D1602C09 <mark>001</mark> | B 4                |      |
| 67-28B-12     | 1221D901D1602C02 <mark>001</mark> | В 3                |      |

# Appendix C - Asset Location Drawings

#### **Drawing Numbers:**

- 457730-01 Staithes
- 457730-02 Runswick Bay
- 457730-03 Sansend
- 457730-04 Whitby
- 457730-05 Robin Hood's Bay
- 457730-06 Scarborough North Bay and Holms and Castle Headland
- 457730-07 Scarborough Harbour and South Bay
- 457730-08 Cayton Bay and Filey



457730-02 – Runswick Bay



#### 457730-03 - Sansend







FOR INFORMATION ONLY

457730-06 – Scarborough North Bay and Holms and Castle Headland



457730-07 – Scarborough Harbour and South Bay



#### 457730-08 - Cayton Bay and Filey



CAYTON BAY Scale 1;2500



FOR INFORMATION ONLY