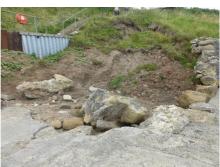

| SBC Reference:   | N/A                                                                                                                                                                                                                                                                                                                                                                                 |                     |                  |  |
|------------------|-------------------------------------------------------------------------------------------------------------------------------------------------------------------------------------------------------------------------------------------------------------------------------------------------------------------------------------------------------------------------------------|---------------------|------------------|--|
| NFCDD reference: | 1221D901D0402C03                                                                                                                                                                                                                                                                                                                                                                    |                     |                  |  |
|                  | Asset Location: NZ78251893, NZ78301 slipway.                                                                                                                                                                                                                                                                                                                                        |                     | NZ78301893. RNLI |  |
|                  | Asset Length:                                                                                                                                                                                                                                                                                                                                                                       | 55.3                |                  |  |
| A CONTRACTOR     | C                                                                                                                                                                                                                                                                                                                                                                                   | ondition Assessment | t                |  |
|                  | Condition                                                                                                                                                                                                                                                                                                                                                                           | Priority            | Risk             |  |
|                  | С                                                                                                                                                                                                                                                                                                                                                                                   | 3                   |                  |  |
|                  | Brief Description                                                                                                                                                                                                                                                                                                                                                                   |                     |                  |  |
|                  | Abrasion / opening of horizontal construction joints in concrete wall. Slipway surface in good condition, but timber piles cracked and weathered. Gabion generally in good condition, but several baskets appear to have settled. Significant vegetation cover obscures much of gabions. Void in masonry river wall. Significant abrasion of masonry leaving mortar standing proud. |                     |                  |  |
| Recommendations  |                                                                                                                                                                                                                                                                                                                                                                                     |                     |                  |  |
|                  | Monitoring and repair cracks to wall. Infill void.                                                                                                                                                                                                                                                                                                                                  |                     |                  |  |