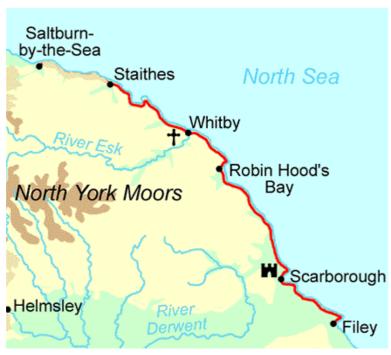

### 1.3. Study Area

This report documents the condition of the coastal assets of the North Yorkshire coast from Staithes in the north, to Filey Bay in the south. The study area comprises Filey, Cayton Bay, Scarborough Harbour and South Bay, The Homs and Castle Headland, Scarborough North Bay, Robin Hood's Bay, Whitby, Sandsend, Runswick Bay, Port Mulgrave and Staithes. An overview of the study area is provided in Figure 1 below.

Detailed maps of the SBC assets are in Appendix B.

Figure 1: Study Area