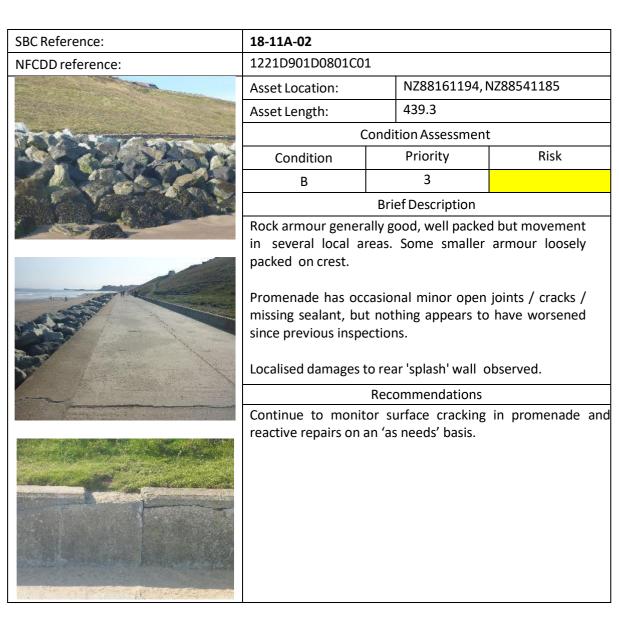

|  |
|                  | Condition                                                        |        | Priority        | Risk       |  |
|                  | В                                                                |        | 4               | >5         |  |
|                  | Brief Description                                                |        |                 |            |  |
|                  | Concrete edge of sl<br>Overall good condi<br>armour both sides t | ition. | Toe below bea   | •          |  |
|                  | Recommendations                                                  |        |                 |            |  |
|                  | Continue to monitor.                                             |        |                 |            |  |



| SBC Reference:   | 18-11A-03                                 |                             |                  |  |  |
|------------------|-------------------------------------------|-----------------------------|------------------|--|--|
| NFCDD reference: | 1221D901D0801C01 <mark>002</mark>         |                             |                  |  |  |
|                  | Asset Location:                           |                             |                  |  |  |
|                  | Asset Length:                             | ~5                          |                  |  |  |
|                  | Condition Assessment                      |                             |                  |  |  |
|                  | Condition                                 | Priority