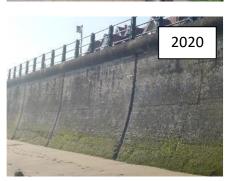

| 1       |



#### 14-09B-05

#### 1221D901D0702C01<mark>004</mark>

| Asset Location: | Same as <b>14-09B-01</b>  |
|-----------------|---------------------------|
| Asset Length:   | Incl. in <b>14-09B-01</b> |

| Condition Assessment |          |      |  |  |  |
|----------------------|----------|------|--|--|--|
| Condition            | Priority | Risk |  |  |  |
| С                    | 2        |      |  |  |  |
|                      |          |      |  |  |  |

#### **Brief Description**

Groynes derelict. Apron fully buried so not observed, but previously recorded as being very poor with adjacent timber planks and stakes missing and rotten. Missing joint filler under capping beam. Some sections of missing sealant in most joints in wall, with minor abrasion around joints.

#### Recommendation