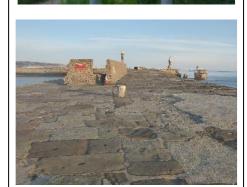

# Appendix A - Condition Assessment Results

Staithes
Asset locations detailed on drawing 457730-01

| SBC Reference:   | N/A                  |                                              |                                                                                                                                                                                                                                                                                                |  |
|------------------|----------------------|----------------------------------------------|------------------------------------------------------------------------------------------------------------------------------------------------------------------------------------------------------------------------------------------------------------------------------------------------|--|
| NFCDD reference: | 1221D901D0402C01     |                                              |                                                                                                                                                                                                                                                                                                |  |
|                  | Asset Location:      | NZ78271901, NZ78441906.<br>North breakwater. |                                                                                                                                                                                                                                                                                                |  |
|                  | Asset Length:        | 370.8                                        |                                                                                                                                                                                                                                                                                                |  |
|                  | Condition Assessment |                                              | t                                                                                                                                                                                                                                                                                              |  |
|                  | Condition            | Priority                                     | Risk                                                                                                                                                                                                                                                                                           |  |
|                  | С                    | 2                                            |                                                                                                                                                                                                                                                                                                |  |
|                  |                      | Brief Description                            |                                                                                                                                                                                                                                                                                                |  |
|                  |                      |                                              | e local displacement re on inside east ng adjacent to vily corroded steel Cracking to deck ad crest wall approx. grout/concrete infill) coping on inside eel guardrail in good is large in areas concrete face ard end. Access d in good condition e access ramp.  ur at head ete face (likely |  |