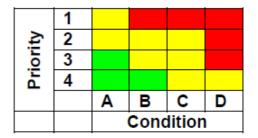

| Α | Very Good | No Defects                                                                          |
|---|-----------|-------------------------------------------------------------------------------------|
| В | Fair      | Minor or cosmetic defects that will not reduce the overall performance of the asset |
| С | Poor      | Defects that would reduce the performance of the asset                              |
| D | Very Poor | Severe defects resulting in complete performance failure                            |

Table 1: Condition Assessment Score

| 1 | Urgent    | To prevent a closure of any part of the building or address a breach of health and safety legislation |
|---|-----------|-------------------------------------------------------------------------------------------------------|
| 2 | Essential | Will be required within 2 years                                                                       |
| 3 | Desirable | Required within 3 to 5 years                                                                          |
| 4 | Long Term | Required outside 5 years, stating the estimated duration                                              |

Table 2: Condition Assessment Priority Score

Table 3: Condition Assessment ratings