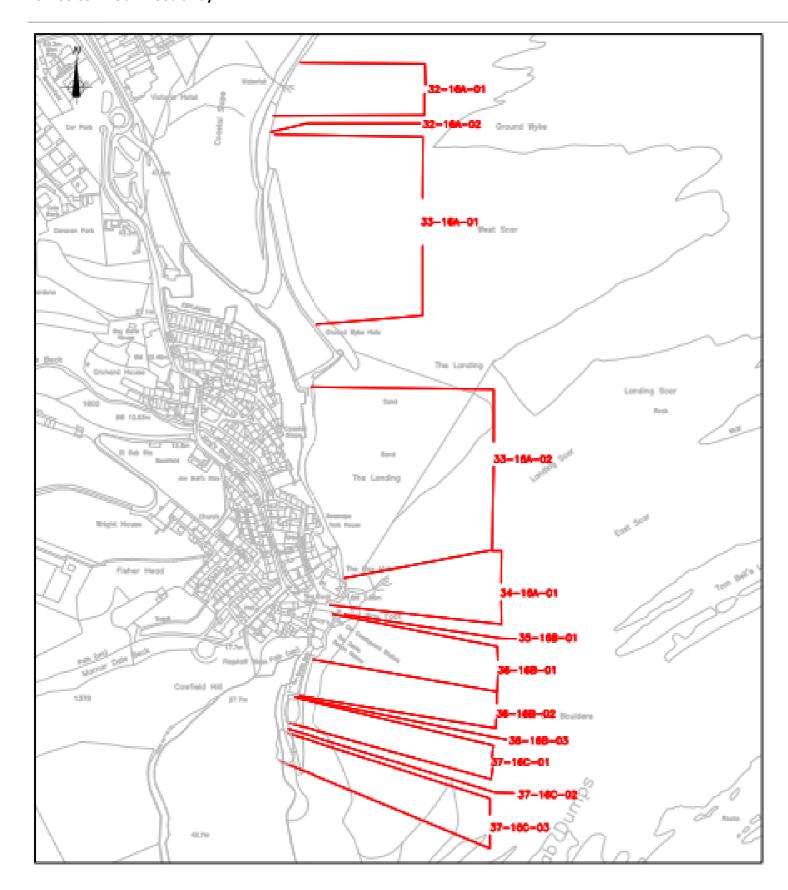

|
| N/A           | 1221D901D1601C02                  | D 4                |      |
| 67-28B-13     | 1221D901D1602C02                  | C 2                |      |
| N/A           | 1221D901D1601C02                  | D 4                |      |
| N/A           | 1221D901D1602C09 <mark>001</mark> | B 4                |      |
| 67-28B-12     | 1221D901D1602C02 <mark>001</mark> | В 3                |      |

# Appendix C - Asset Location Drawings

#### **Drawing Numbers:**

- 457730-01 Staithes
- 457730-02 Runswick Bay
- 457730-03 Sansend
- 457730-04 Whitby
- 457730-05 Robin Hood's Bay
- 457730-06 Scarborough North Bay and Holms and Castle Headland
- 457730-07 Scarborough Harbour and South Bay
- 457730-08 Cayton Bay and Filey



457730-02 – Runswick Bay



#### 457730-03 - Sansend







FOR INFORMATION ONLY

457730-06 – Scarborough North Bay and Holms and Castle Headland



457730-07 – Scarborough Harbour and South Bay



#### 457730-08 - Cayton Bay and Filey



CAYTON BAY Scale 1;2500



FOR INFORMATION ONLY