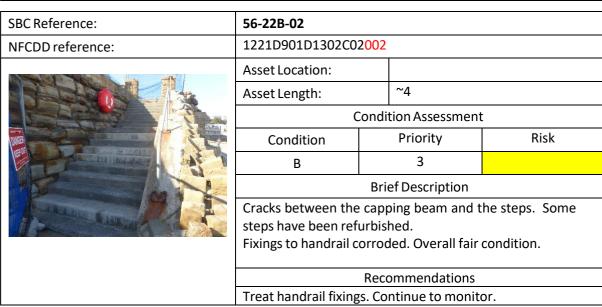

| SBC Reference:   | N/A                                                            |          |      |  |
|------------------|----------------------------------------------------------------|----------|------|--|
| NFCDD reference: | 1221D901D0403C02                                               |          |      |  |
|                  | Asset Location:                                                |          |      |  |
|                  | Asset Length:                                                  | ~5       |      |  |
|                  | Condition Assessment                                           |          |      |  |
|                  | Condition                                                      | Priority | Risk |  |
|                  | В                                                              | 4        | >5   |  |
|                  | Brief Description                                              |          |      |  |
|                  | Concrete steps in fair condition. Handrails in fair condition. |          |      |  |
|                  | Recommendations                                                |          |      |  |
|                  | Continue to monitor                                            |          |      |  |