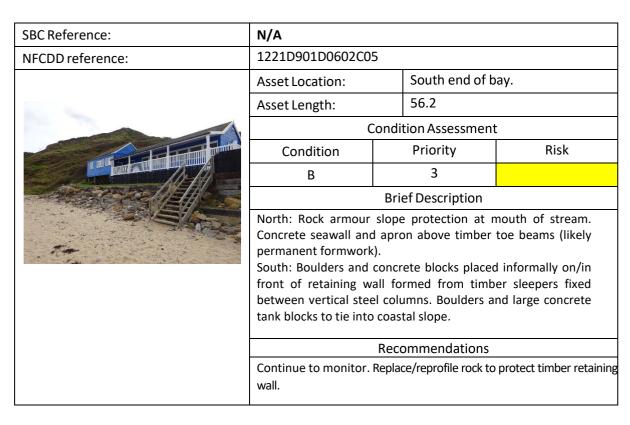

| Continue to monitor                                                                                                                                                                                                                                                                                                                                                                                                                                                                                                                                                                                                | . Replace smaller ba | ickfill as required. |  |



Sandsend
Asset locations detailed on drawing 457730-03

| SBC Reference:   | 13-09A-01                                                                                                                                                                                                                                                                                                      |        |                |      |
|------------------|----------------------------------------------------------------------------------------------------------------------------------------------------------------------------------------------------------------------------------------------------------------------------------------------------------------|--------|----------------|------|
| NFCDD reference: | 122