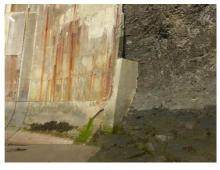

| SBC Reference:   | N/A                                                                                                                                                                                                                                                                                                                                                                                 |                     |                  |  |
|------------------|-------------------------------------------------------------------------------------------------------------------------------------------------------------------------------------------------------------------------------------------------------------------------------------------------------------------------------------------------------------------------------------|---------------------|------------------|--|
| NFCDD reference: | 1221D901D0402C03                                                                                                                                                                                                                                                                                                                                                                    |                     |                  |  |
|                  | Asset Location: NZ78251893, NZ78301 slipway.                                                                                                                                                                                                                                                                                                                                        |                     | NZ78301893. RNLI |  |
|                  | Asset Length:                                                                                                                                                                                                                                                                                                                                                                       | 55.3                |                  |  |
| A CONTRACTOR     | C                                                                                                                                                                                                                                                                                                                                                                                   | ondition Assessment | t                |  |
|                  | Condition                                                                                                                                                                                                                                                                                                                                                                           | Priority            | Risk             |  |
|                  | С                                                                                                                                                                                                                                                                                                                                                                                   | 3                   |                  |  |
|                  | Brief Description                                                                                                                                                                                                                                                                                                                                                                   |                     |                  |  |
|                  | Abrasion / opening of horizontal construction joints in concrete wall. Slipway surface in good condition, but timber piles cracked and weathered. Gabion generally in good condition, but several baskets appear to have settled. Significant vegetation cover obscures much of gabions. Void in masonry river wall. Significant abrasion of masonry leaving mortar standing proud. |                     |                  |  |
| Recommendations  |                                                                                                                                                                                                                                                                                                                                                                                     |                     |                  |  |
|                  | Monitoring and repair cracks to wall. Infill void.                                                                                                                                                                                                                                                                                                                                  |                     |                  |  |