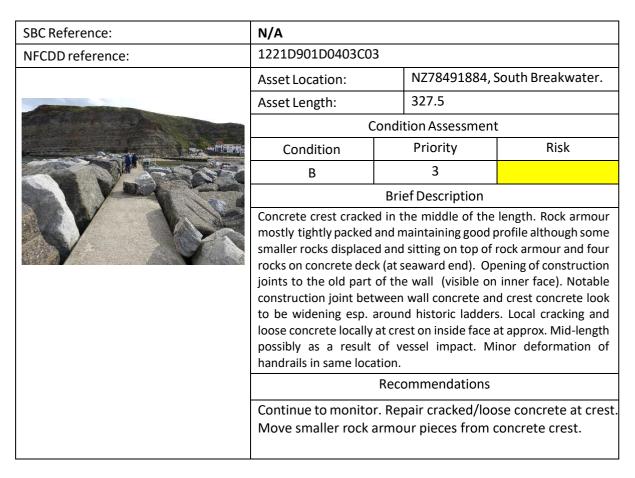

# Appendix A - Condition Assessment Results

Staithes
Asset locations detailed on drawing 457730-01

| SBC Reference:   | N/A                  |                                              |                                                                                                                                                                                                                                                                                                |  |
|------------------|----------------------|----------------------------------------------|------------------------------------------------------------------------------------------------------------------------------------------------------------------------------------------------------------------------------------------------------------------------------------------------|--|
| NFCDD reference: | 1221D901D0402C01     |                                              |                                                                                                                                                                                                                                                                                                |  |
|                  | Asset Location:      | NZ78271901, NZ78441906.<br>North breakwater. |                                                                                                                                                                                                                                                                                                |  |
|                  | Asset Length:        | 370.8                                        |                                                                                                                                                                                                                                                                                                |  |
|                  | Condition Assessment |                                              | t                                                                                                                                                                                                                                                                                              |  |
|                  | Condition            | Priority                                     | Risk                                                                                                                                                                                                                                                                                           |  |
|                  | С                    | 2                                            |                                                                                                                                                                                                                                                                                                |  |
|                  |                      | Brief Description                            |                                                                                                                                                                                                                                                                                                |  |
|                  |                      |                                              | e local displacement re on inside east ng adjacent to vily corroded steel Cracking to deck ad crest wall approx. grout/concrete infill) coping on inside eel guardrail in good is large in areas concrete face ard end. Access d in good condition e access ramp.  ur at head ete face (likely |  |