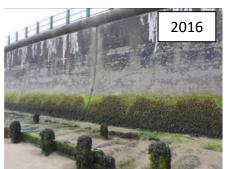

| Priority | Risk |  |
|                  | В                                                     | 3        |      |  |
|                  | Brief Description                                     |          |      |  |
|                  | Steps abraded on lower sections. Handrail replaced or |          |      |  |
|                  | painted since 2018, with lowest section corroded.     |          |      |  |
|                  | Recommendations                                       |          |      |  |
|                  | Continue to monitor.                                  |          |      |  |
|                  |                                                       |          |      |  |

SCARBOROUGH ASSET INSPECTIONS 2020 V1

#### SBC Reference:

#### NFCDD reference:





#### 14-09B-07

#### 1221D901D0702C01<mark>006</mark>

|                                  | Asset Location:      |  | Same as <b>14-09B-01</b> |  |  |
|----------------------------------|----------------------|--|--------------------------|--|--|
| Asset Length: Incl. in 14-09B-01 |                      |  | -01                      |  |  |
|                                  | Condition Assessment |  |                          |  |  |
|                                  | Condition Priority   |  | Risk                     |  |  |
|                                  | •                    |  | 2                        |  |  |

#### **Brief Description**

Groynes derelict. Apron fully buried so not observed, but previously recorded as being very poor with adjacent timber planks and stakes