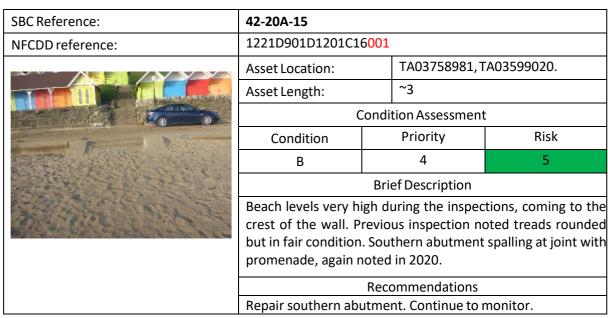

| SBC Reference:   | 04-04-01                                                                                                                                                                                                                                                                |                                |                              |  |  |
|------------------|-------------------------------------------------------------------------------------------------------------------------------------------------------------------------------------------------------------------------------------------------------------------------|--------------------------------|------------------------------|--|--|
| NFCDD reference: | 1221D901D0403C0                                                                                                                                                                                                                                                         | 1                              |                              |  |  |
|                  | Asset Location:                                                                                                                                                                                                                                                         | NZ78361882,<br>wall next to la | NZ78421880 South st slipway. |  |  |
|                  | Asset Length:                                                                                                                                                                                                                                                           | 73.1                           |                              |  |  |
|                  | C                                                                                                                                                                                                                                                                       | Condition Assessmen            | t                            |  |  |
|                  | Condition                                                                                                                                                                                                                                                               | Priority                       | Risk                         |  |  |
|                  | В 3                                                                                                                                                                                                                                                                     |                                |                              |  |  |
|                  | Brief Description                                                                                                                                                                                                                                                       |                                |                              |  |  |
|                  | Vertical full height cracks through the wall between access steps and groyne has been filled although would benefit from further attention due to abrasion at surface. Exposure of aggregate throughout wall. Vegetation growing at top of wall. Cracking to promenade. |                                |                              |  |  |
|                  | Recommendations                                                                                                                                                                                                                                                         |                                |                              |  |  |
|                  | Continue to monitor and repair crack to wall and promenade cracking.                                                                                                                                                                                                    |                                |                              |  |  |