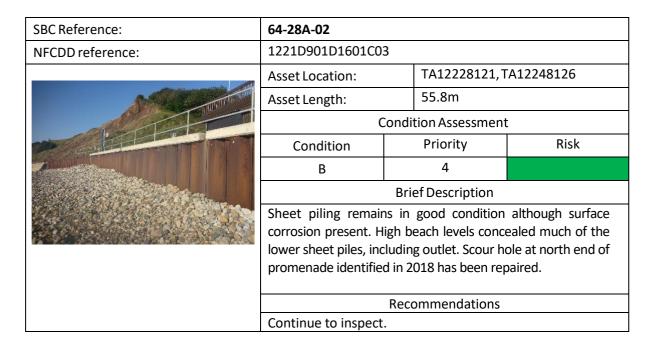

imber     |        |                  |           |  |
| <b>并不发</b> 了图象。  | breastwork no longer evident. Coastal slope appears to be |        |                  |           |  |
|                  | actively eroding. R                                       |        | _                | • •       |  |
|                  | breastwork. No sign                                       | ificar | nt change in 202 | 0.        |  |
|                  | P                                                         |        |                  |           |  |
|                  | Recommendations                                           |        |                  |           |  |
|                  | Consider reprofiling rock to slow erosion at boat club.   |        |                  |           |  |



| SBC Reference:   | 64-28A-01                                                                                                                    |                                                                                                  |                                                                           |  |  |
|------------------|------------------------------------------------------------------------------------------------------------------------------|--------------------------------------------------------------------------------------------------|---------------------------------------------------------------------------|--|--|
| NFCDD reference: | 1221D901D1601C03 <mark>001</mark>