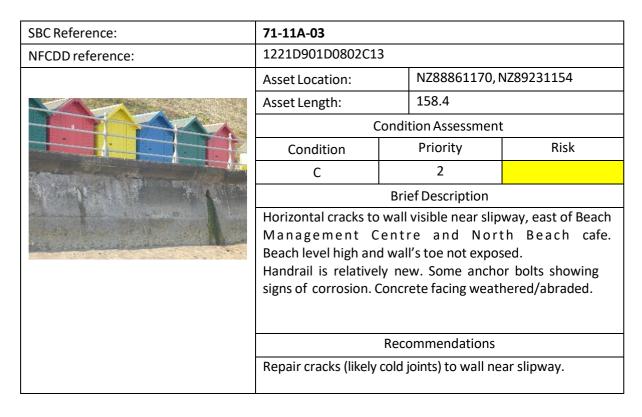

|  |
|                  | ,                                                                                                                                 |       | •               | •             |  |
|                  | levels in present inspections). Handrail in generally good condition. Heavy abrasion on lower sections of steps.  Recommendations |       |                 |               |  |
|                  |                                                                                                                                   |       |                 |               |  |
|                  | Continue to monitor                                                                                                               |       |                 |               |  |



| SBC Reference:   | 71-11A-04                                                                                               |              |               |  |  |
|------------------|---------------------------------------------------------------------------------------------------------|--------------|---------------|--|--|
| NFCDD reference: | 1221D901D0802C13 <mark>002</mark>                                                                       |              |               |  |  |
|                  | Asset Location:                                                                                         | Western prom | enade, Whitby |  |  |
|                  | Asset Length:                                                                                           | ~12          |