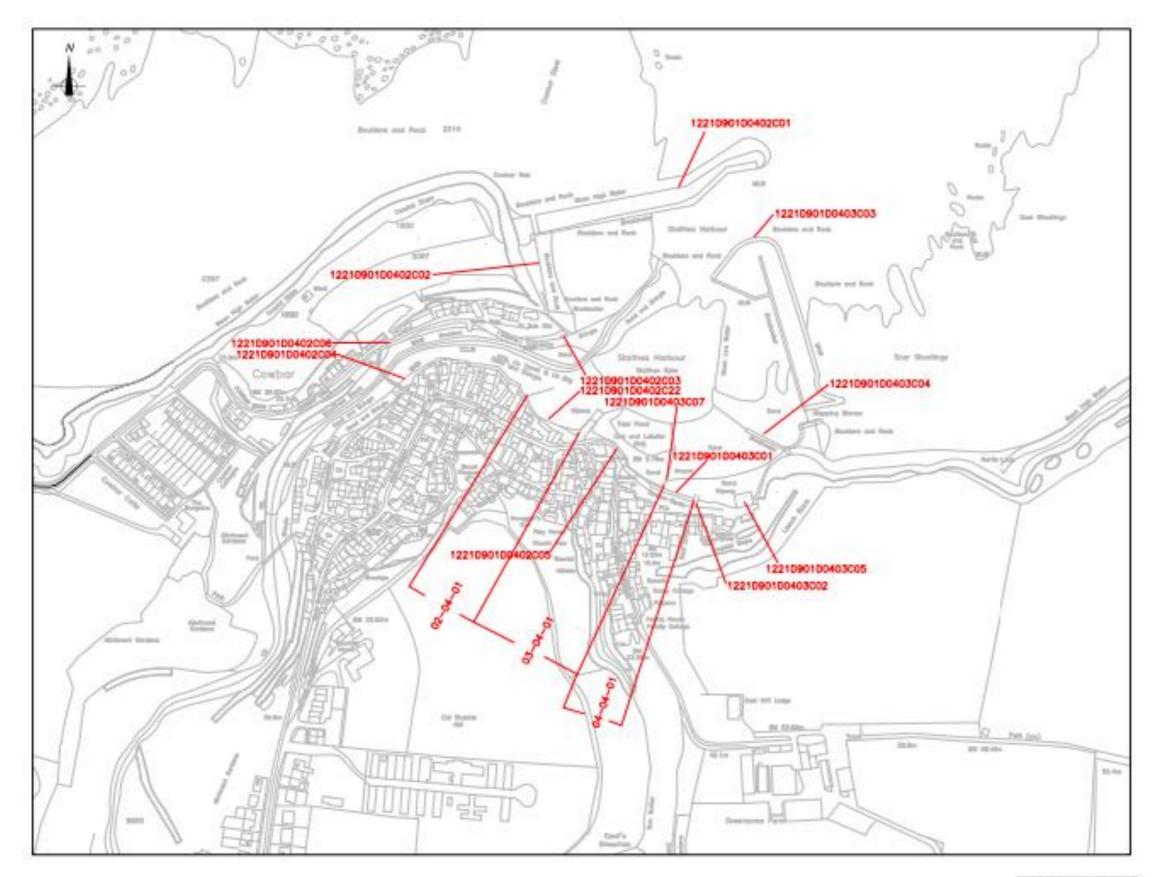

# Appendix A - Condition Assessment Results

Staithes
Asset locations detailed on drawing 457730-01

| SBC Reference:   | N/A                  |                                              |                                                                                                                                                                                                                                                                                                |  |
|------------------|----------------------|----------------------------------------------|------------------------------------------------------------------------------------------------------------------------------------------------------------------------------------------------------------------------------------------------------------------------------------------------|--|
| NFCDD reference: | 1221D901D0402C01     |                                              |                                                                                                                                                                                                                                                                                                |  |
|                  | Asset Location:      | NZ78271901, NZ78441906.<br>North breakwater. |                                                                                                                                                                                                                                                                                                |  |
|                  | Asset Length:        | 370.8                                        |                                                                                                                                                                                                                                                                                                |  |
|                  | Condition Assessment |                                              | t                                                                                                                                                                                                                                                                                              |  |
|                  | Condition            | Priority                                     | Risk                                                                                                                                                                                                                                                                                           |  |
|                  | С                    | 2                                            |                                                                                                                                                                                                                                                                                                |  |
|                  |                      | Brief Description                            |                                                                                                                                                                                                                                                                                                |  |
|                  |                      |                                              | e local displacement re on inside east ng adjacent to vily corroded steel Cracking to deck ad crest wall approx. grout/concrete infill) coping on inside eel guardrail in good is large in areas concrete face ard end. Access d in good condition e access ramp.  ur at head ete face (likely |  |