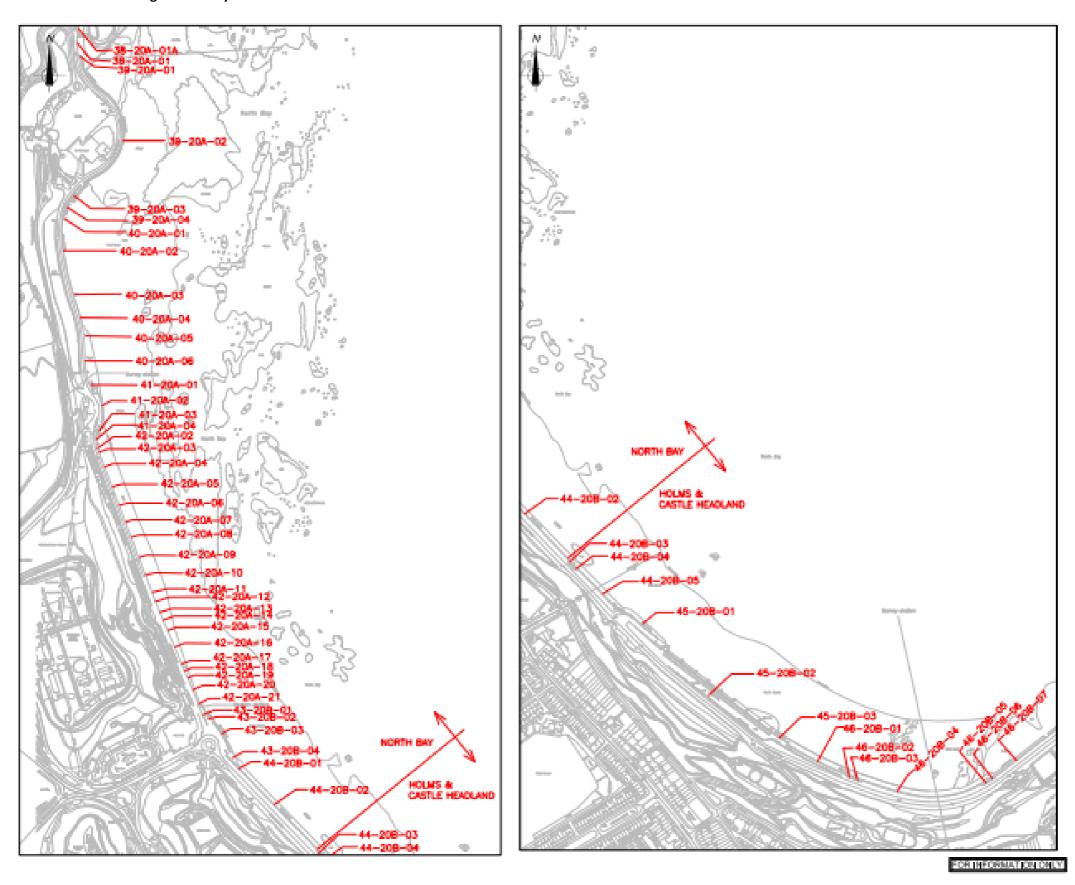

7-28B-13     | 1221D901D1602C02                  | C 2                |      |
| N/A           | 1221D901D1601C02                  | D 4                |      |
| N/A           | 1221D901D1602C09 <mark>001</mark> | B 4                |      |
| 67-28B-12     | 1221D901D1602C02 <mark>001</mark> | В 3                |      |

# Appendix C - Asset Location Drawings

#### **Drawing Numbers:**

- 457730-01 Staithes
- 457730-02 Runswick Bay
- 457730-03 Sansend
- 457730-04 Whitby
- 457730-05 Robin Hood's Bay
- 457730-06 Scarborough North Bay and Holms and Castle Headland
- 457730-07 Scarborough Harbour and South Bay
- 457730-08 Cayton Bay and Filey



457730-02 – Runswick Bay



#### 457730-03 - Sansend







FOR INFORMATION ONLY

457730-06 – Scarborough North Bay and Holms and Castle Headland



457730-07 – Scarborough Harbour and South Bay



#### 457730-08 - Cayton Bay and Filey



CAYTON BAY Scale 1;2500



FOR INFORMATION ONLY