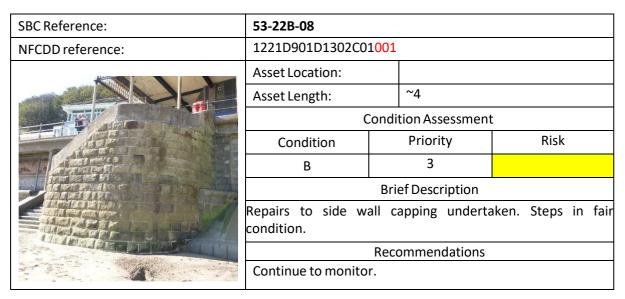

| SBC Reference:   | N/A                                                            |          |      |  |
|------------------|----------------------------------------------------------------|----------|------|--|
| NFCDD reference: | 1221D901D0403C02                                               |          |      |  |
|                  | Asset Location:                                                |          |      |  |
|                  | Asset Length:                                                  | ~5       |      |  |
|                  | Condition Assessment                                           |          |      |  |
|                  | Condition                                                      | Priority | Risk |  |
|                  | В                                                              | 4        | >5   |  |
|                  | Brief Description                                              |          |      |  |
|                  | Concrete steps in fair condition. Handrails in fair condition. |          |      |  |
|                  | Recommendations                                                |          |      |  |
|                  | Continue to monitor                                            |          |      |  |