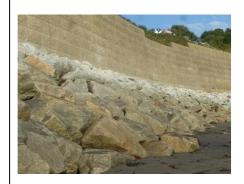

| SBC Reference:   | N/A                                                                                                                                                                                                      |              |          |                                        |
|------------------|----------------------------------------------------------------------------------------------------------------------------------------------------------------------------------------------------------|--------------|----------|----------------------------------------|
| NFCDD reference: | 1221D901D0402C02                                                                                                                                                                                         |              |          |                                        |
|                  | Asset Location: NZ78301893, NZ78271901. South of Northern breakwate                                                                                                                                      |              |          |                                        |
|                  | Asset Length:                                                                                                                                                                                            | 91.4         |          |                                        |
|                  | C                                                                                                                                                                                                        | ondition Ass | sessment |                                        |
|                  | Condition                                                                                                                                                                                                | Priori       | ity      | Risk                                   |
|                  | В 3                                                                                                                                                                                                      |              |          |                                        |
|                  | Brief Description                                                                                                                                                                                        |              |          |                                        |
|                  | Rock armour generally in good condition.  Crest at northern extent appeared slightly lower (exposing concrete walkway behind). Rock armour on foreshore in front of toe – possibly displaced from crest. |              |          | tly lower (exposing ur on foreshore in |
|                  | Concrete seawall at southern end in fair condition with exposed aggregate/abrasion and open joints, esp. close to crest. Minor cracking evident. Abrasion on wall crest and promenade.                   |              |          |                                        |
|                  | Recommendations                                                                                                                                                                                          |              |          |                                        |
|                  | Continue to monitor. Reprofile rock at northern extent. Minor repairs to seawall (pointing/fill cracks).                                                                                                 |              |          |                                        |