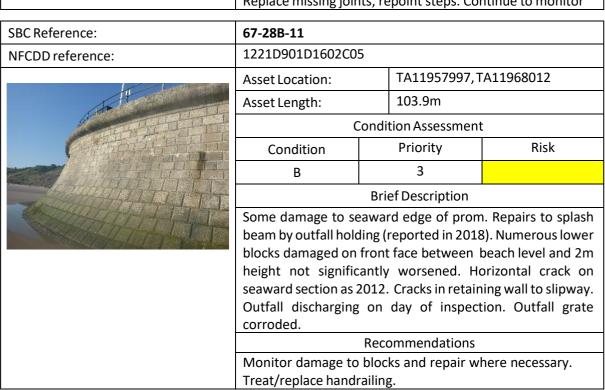

| 3                    |      |  |
| N LET LE         | Brief Description                                             |                      |      |  |
|                  | , -                                                           | on of concrete block |      |  |
|                  | with missing joints in places. Steps abraded and beginning to |                      |      |  |
|                  | round although in fair condition.                             |                      |      |  |
|                  | Recommendations                                               |                      |      |  |
|                  | Replace missing joints, repoint steps. Continue to monitor    |                      |      |  |



| SBC Reference:   | 67-28B-12                                                                                                                                                                                     |                       |           |
|------------------|-----------------------------------------------------------------------------------------------------------------------------------------------------------------------------------------------|-----------------------|-----------|
| NFCDD reference: | 1221D901D1602C02 <mark>001</mark>                                                                                                                                                             |                       |           |
|                  | Asset Location: