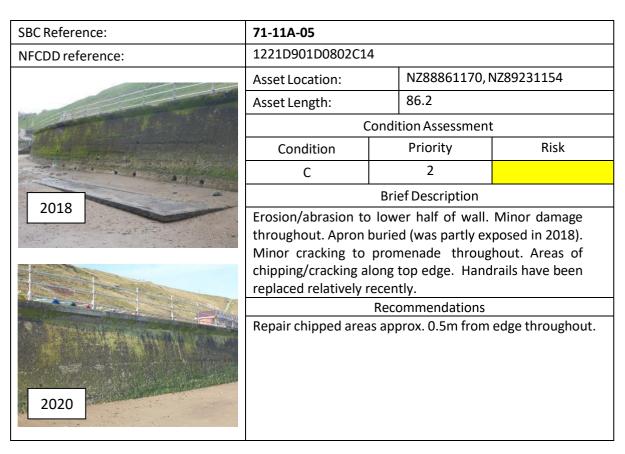

С                                                                                                       | 2            |               |  |  |
|                  | Brief Description                                                                                       |              |               |  |  |
|                  | Lower section of slipway has been repaired since previous inspection, but wing wall still has abrasion. |              |               |  |  |
|                  | Recommendations                                                                                         |              |               |  |  |
|                  | Continue to monitor                                                                                     |              |               |  |  |



| SBC Reference:   | 20-11A-01                                                                                                                                                       |          |                           |      |  |
|------------------|-----------------------------------------------------------------------------------------------------------------------------------------------------------------|----------|---------------------------|------|--|
| NFCDD reference: | 1221D901D0802C04 <mark>001</mark>                                                                                                                               |          |                           |      |  |
|                  | Asset Location: