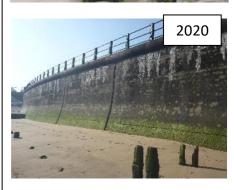

| Priority | Risk |  |
|                  | В                                                     | 3        |      |  |
|                  | Brief Description                                     |          |      |  |
|                  | Steps abraded on lower sections. Handrail replaced or |          |      |  |
|                  | painted since 2018, with lowest section corroded.     |          |      |  |
|                  | Recommendations                                       |          |      |  |
|                  | Continue to monitor.                                  |          |      |  |
|                  |                                                       |          |      |  |

SCARBOROUGH ASSET INSPECTIONS 2020 V1

#### SBC Reference:

#### NFCDD reference:





#### 14-09B-07

#### 1221D901D0702C01<mark>006</mark>

|                                  | Asset Location:      |  | Same as <b>14-09B-01</b> |  |  |
|----------------------------------|----------------------|--|--------------------------|--|--|
| Asset Length: Incl. in 14-09B-01 |                      |  | -01                      |  |  |
|                                  | Condition Assessment |  |                          |  |  |
|                                  | Condition Priority   |  | Risk                     |  |  |
|                                  | •                    |  | 2                        |  |  |

#### **Brief Description**

Groynes derelict. Apron fully buried so not observed, but previously recorded as being very poor with adjacent timber planks and stakes mi